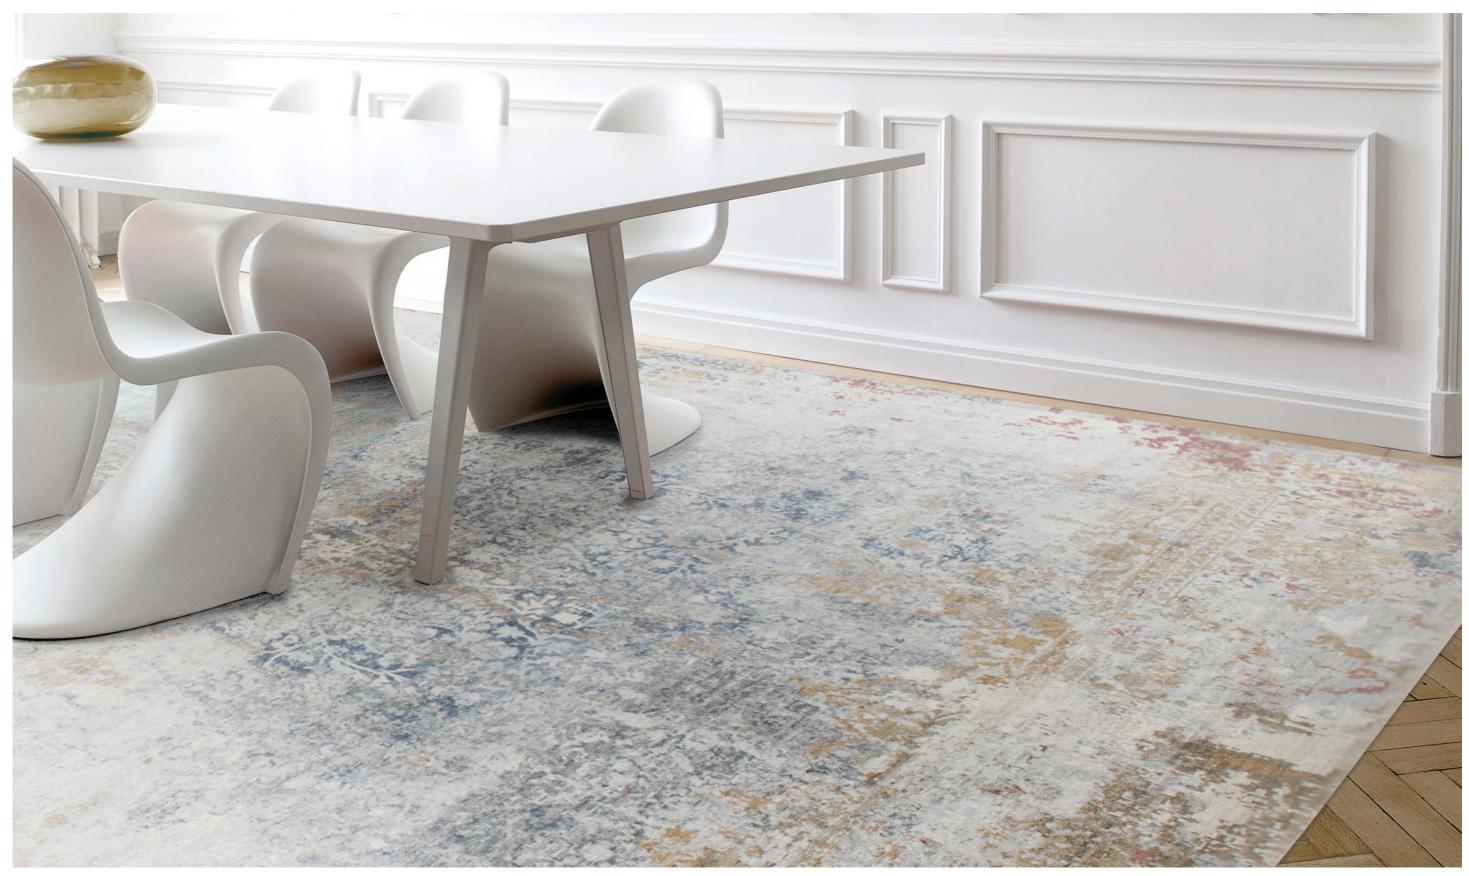

Discover 'Elegance'

Our Exquisite Hand-Knotted Rugs in Wool and Bamboo Silk, Featuring 90,000 Knots per m2 for Unmatched Quality and Elegance. Customizable in Any Size with a Remarkable Production Time of Just 4 Months.

FROM 650 EUR/M<sup>2</sup>

# ELEGANCE

ELEGANCE - BEIGE GOLD 10834

ELEGANCE - SILVER IVORY 11774

ELEGANCE - NATURAL SILVER 11947

ELEGANCE - NATURAL SILVER 1100

ELEGANCE - NATURAL SILVER 12038

ELEGANCE - SILVER SILVER 12929

ELEGANCE - NATURAL MULTI 12475