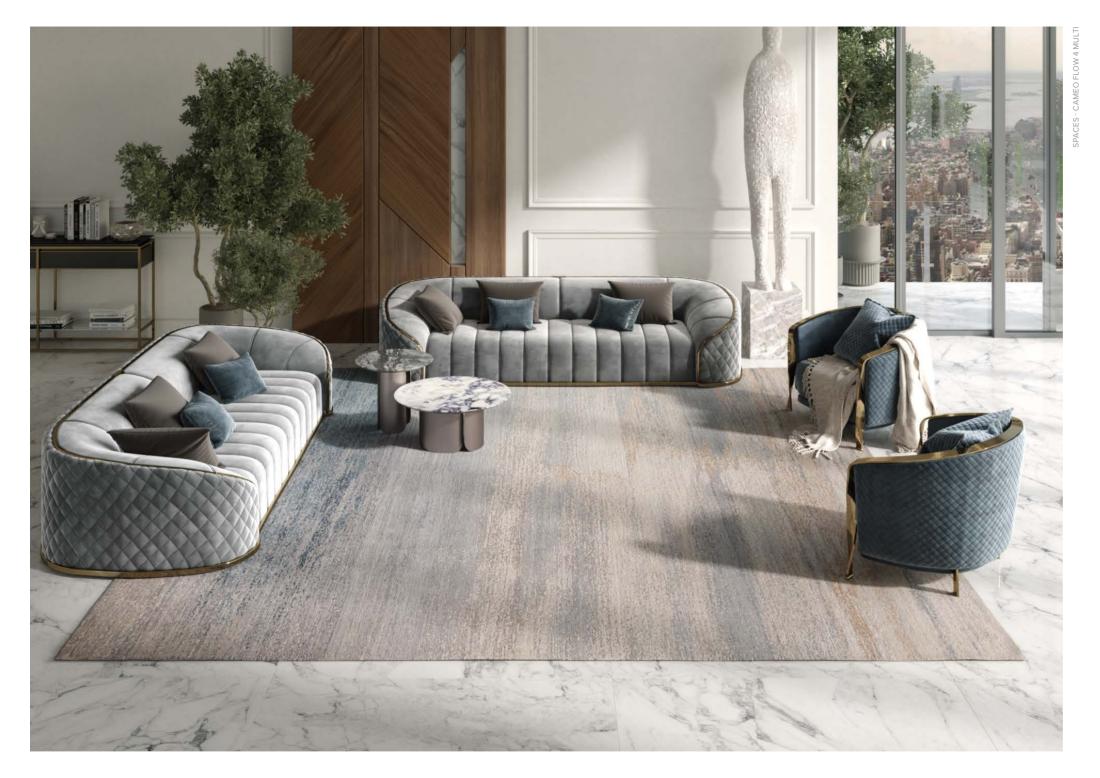

### SPACES

Abstract expressions on 3D virtual architectural spaces created this natural looking collection with vibrant colors.

FROM 1695 EUR/M<sup>2</sup>

SPACES - TT MOUNTAIN BLUE

SPACES - SHOCK 01 WTL WOOL SILK LINEN

SPACES - FLOWS02

SPACES - FUZZY FRAGMENTS

SPACES - FLOWS 04

SPACES - SKY SCRAPER WOOD VKSP

SPACES - FLOATING GOLD CP100

SPACES - SKY SCRAPER 01 ORANGE

SPACES - IMAGINATION

SPACES - SHOCK 01

SPACES - SHOCK 04

SPACES - R SOFT 9

SPACES - MOUNTAIN GREY GOLD CP187

SPACES - SPLASHES 05 WTL WOOL SILK LINEN

SPACES - SHOCK 03

Enticing and sparkling, modern collection for contemporary interiors.

FROM 895 EUR/M<sup>2</sup>