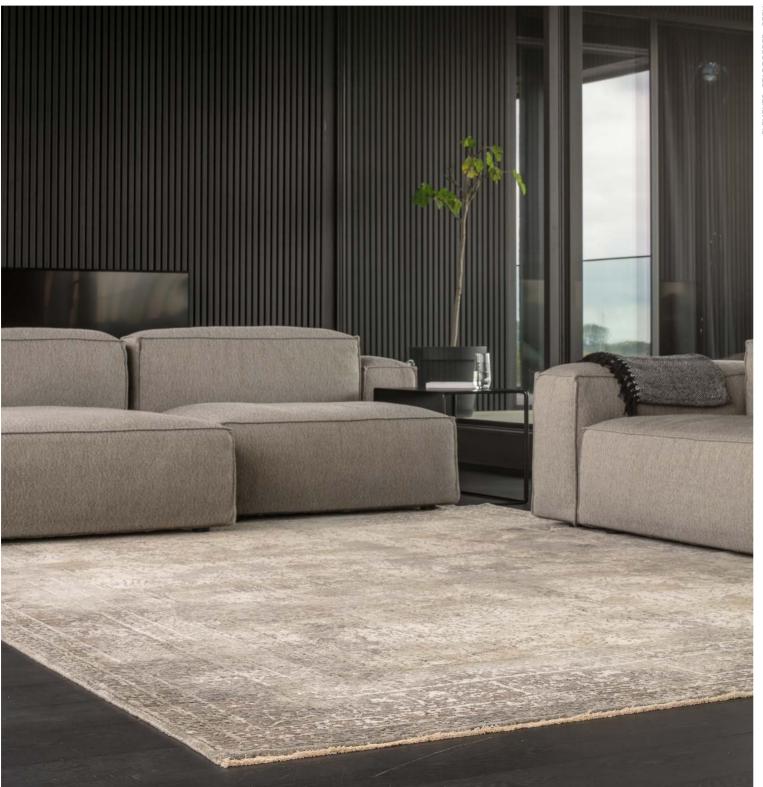

Discover 'Elegance'

Our Exquisite Hand-Knotted Rugs in Wool and Bamboo Silk, Featuring 90,000 Knots per m2 for Unmatched Quality and Elegance. Customizable in Any Size with a Remarkable Production Time of Just 4 Months.

# ELEGANCE

ELEGANCE - BEIGE GOLD 10834

ELEGANCE - SILVER IVORY 11774

ELEGANCE - NATURAL SILVER 11947

ELEGANCE - NATURAL SILVER 1100

ELEGANCE - NATURAL SILVER 12038

ELEGANCE - SILVER SILVER 12929

ELEGANCE - NATURAL MULTI 12475