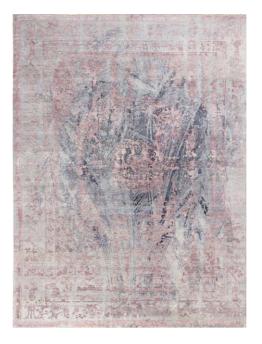

MERSIVE -- ICEBERG STRUCTURES PIN

ABSTRACTS 4 - RED

RUGS THAT WITHSTAND THE TEST OF TIME. TIMELESS DESIGN AND SUBTLE COLOR NUANCES CREATE FOR LEGENDARY MASTERPIECES.

VIVIANE - VIV9 - GREY BLUE

INDOO

0

TION

ANCIENT 2A - CHARCOAL