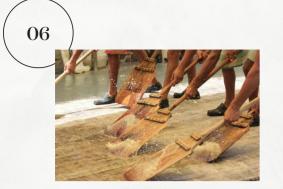

#### WASHING

Our washers splash the rug with lots of water and mild soap and go over the rugs with paddles. This makes the rug more supple and improves soap efficiency in creating sheen and luster on the rug.