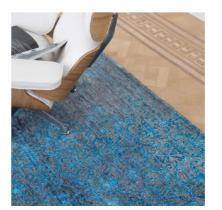

MERSIVE -- ICEBERG STRUCTURES PIN

ABSTRACTS 4 - RED

RUGS THAT WITHSTAND THE TEST OF TIME. TIMELESS DESIGN AND SUBTLE COLOR NUANCES CREATE FOR LEGENDARY MASTERPIECES.

VIVIANE - VIV9 - GREY BLUE

INDOO

0

TION

ANCIENT 2A - CHARCOAL

VILLIGHTS - NHOGB - GREY

ANCIENT 2A - GRE

GRUNGE - DQSZ - NEW BROWN RUS

VITTIMN - GREV GOI

UNGE - DQ2S - NEW BROWN RUS

IVIANE - F6 - GREY - BLUE

UAL 2A - GREY BLU

SDIDATIONS - T3 - GDEV OD ANGE