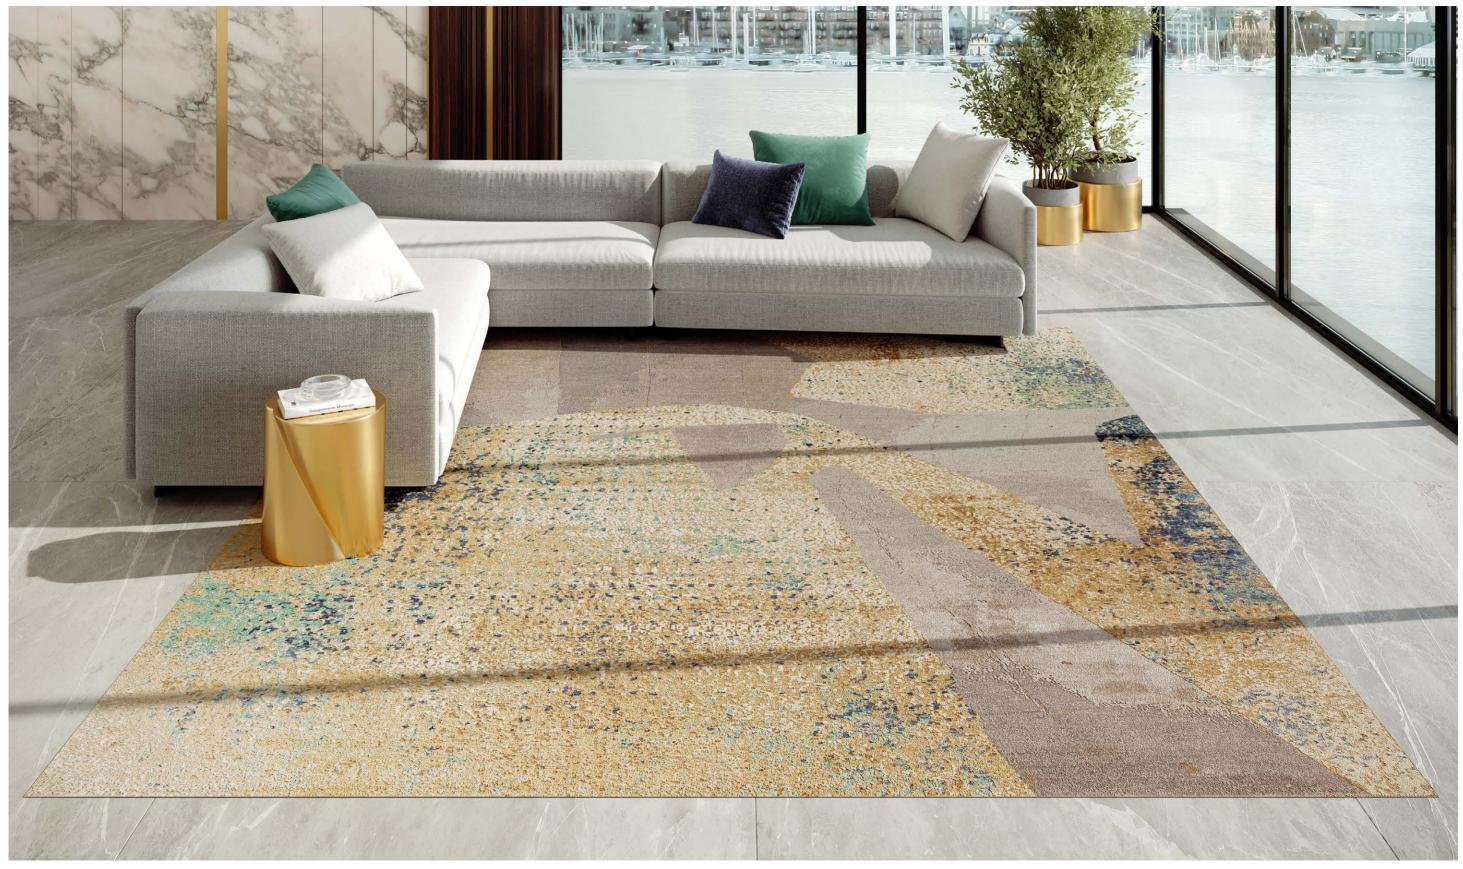

### SPACES

Abstract expressions on 3D virtual architectural spaces created this natural looking collection with vibrant colors.

FROM 1695 EUR/M<sup>2</sup>

SPACES - TT MOUNTAIN BLUE

SPACES - SHOCK 01 WTL WOOL SILK LINEN

SPACES - FLOWS02

SPACES - FUZZY FRAGMENTS

SPACES - FLOWS 04

SPACES - SKY SCRAPER WOOD VKSP

SPACES - FLOATING GOLD CP100

SPACES - SKY SCRAPER 01 ORANGE

SPACES - IMAGINATION

SPACES - SHOCK 01

SPACES - SHOCK 04

SPACES - R SOFT 9

SPACES - MOUNTAIN GREY GOLD CP187

SPACES - SPLASHES 05 WTL WOOL SILK LINEN

SPACES - SHOCK 03

Enticing and sparkling, modern collection for contemporary interiors.

FROM 895 EUR/M<sup>2</sup>