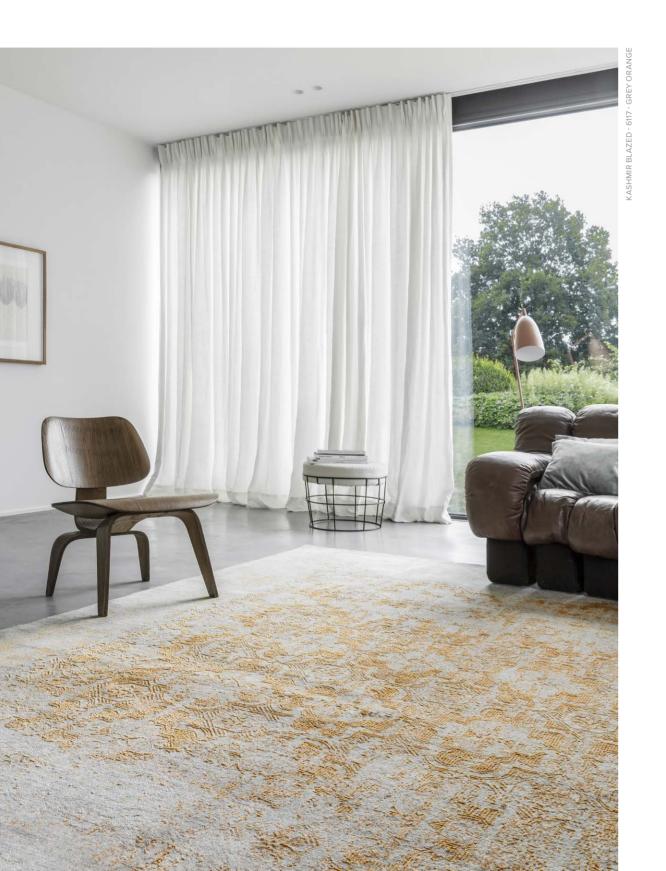

# KASHMIR BLAZED

Kashmir wool with bamboo silk in fashionable colors.

FROM 750 EUR/M<sup>2</sup>

KASHMIR BLAZED - ORANGE

KASHMIR BLAZED - SKY BLUE

KASHMIR BLAZED - PINK

KASHMIR BLAZED - FAST ORANGE

KASHMIR BLAZED - DARK BLUE

KASHMIR BLAZED - AQUA BLUE

KASHMIR BLAZED - BURN RUST

KASHMIR BLAZED - APPLE GREEN

KASHMIR BLAZED - ORANGE

KASHMIR BLAZED - STEEL GREY BLUE

KASHMIR BLAZED - GL406

KASHMIR BLAZED

226