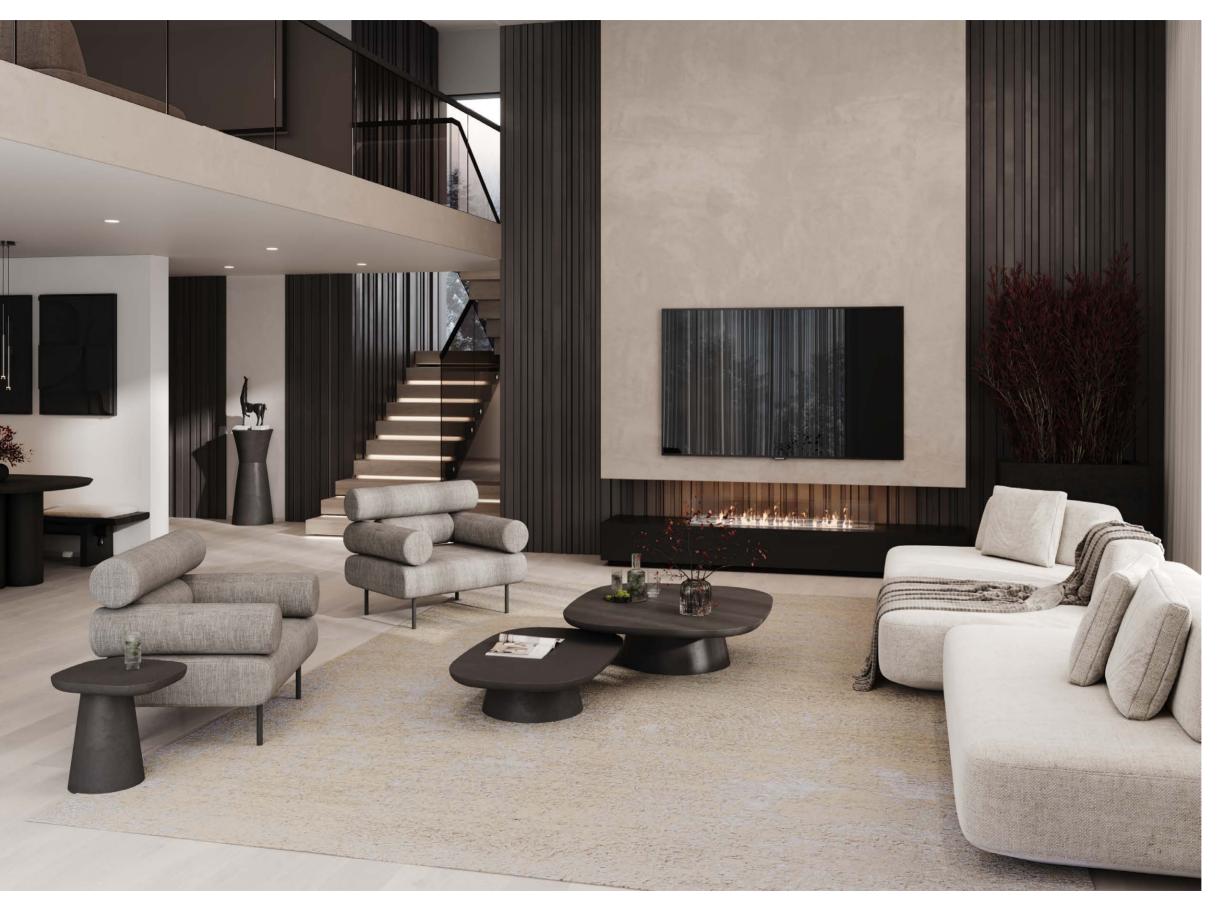

### SPACES

Abstract expressions on 3D virtual architectural spaces created this natural looking collection with vibrant colors.

FROM 1695 EUR/M<sup>2</sup>

SPACES - TT MOUNTAIN BLUE

SPACES - SHOCK 01 WTL WOOL SILK LINEN

SPACES - SHOCK 04

SPACES - R SOFT 9

SPACES - MOUNTAIN GREY GOLD CP187

SPACES - SPLASHES 05 WTL WOOL SILK LINEN

SPACES - SHOCK 03

Enticing and sparkling, modern collection for contemporary interiors.

FROM 895 EUR/M<sup>2</sup>