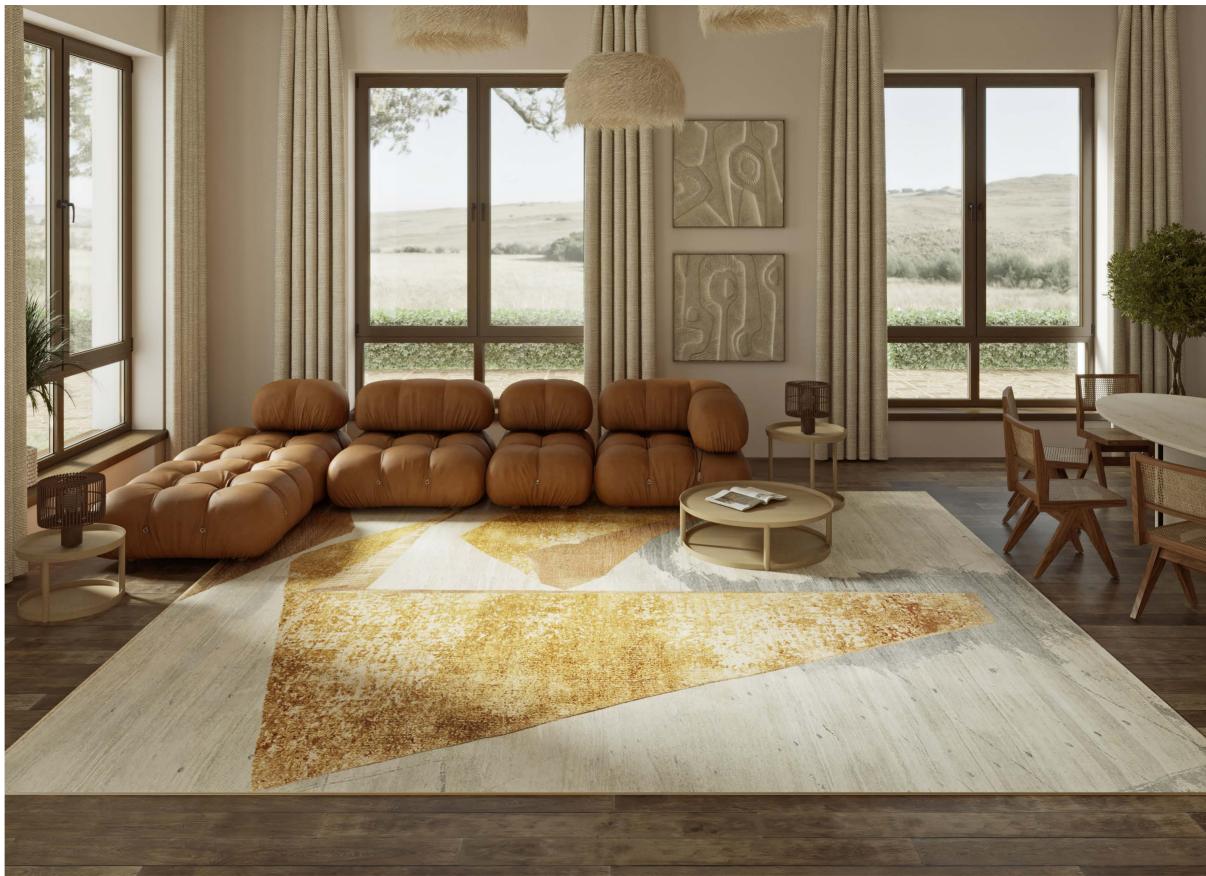

Discover 'Elegance'

Our Exquisite Hand-Knotted Rugs in Wool and Bamboo Silk, Featuring 90,000 Knots per m2 for Unmatched Quality and Elegance. Customizable in Any Size with a Remarkable Production Time of Just 4 Months.

FROM 650 EUR/M<sup>2</sup>

# ELEGANCE

ELEGANCE - BEIGE GOLD 10834

ELEGANCE - SILVER IVORY 11774

ELEGANCE - NATURAL SILVER 11947

ELEGANCE - NATURAL SILVER 1100

ELEGANCE - NATURAL SILVER 12038

ELEGANCE - SILVER SILVER 12929

ELEGANCE - NATURAL MULTI 12475