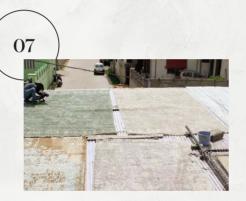

#### DRYING

The rug is then dried on the roofs of the many buildings in and around the surrounding washing area. They leave the rug an extra 2 days in the sunlight as this further enhances the sheen and lustrous look.