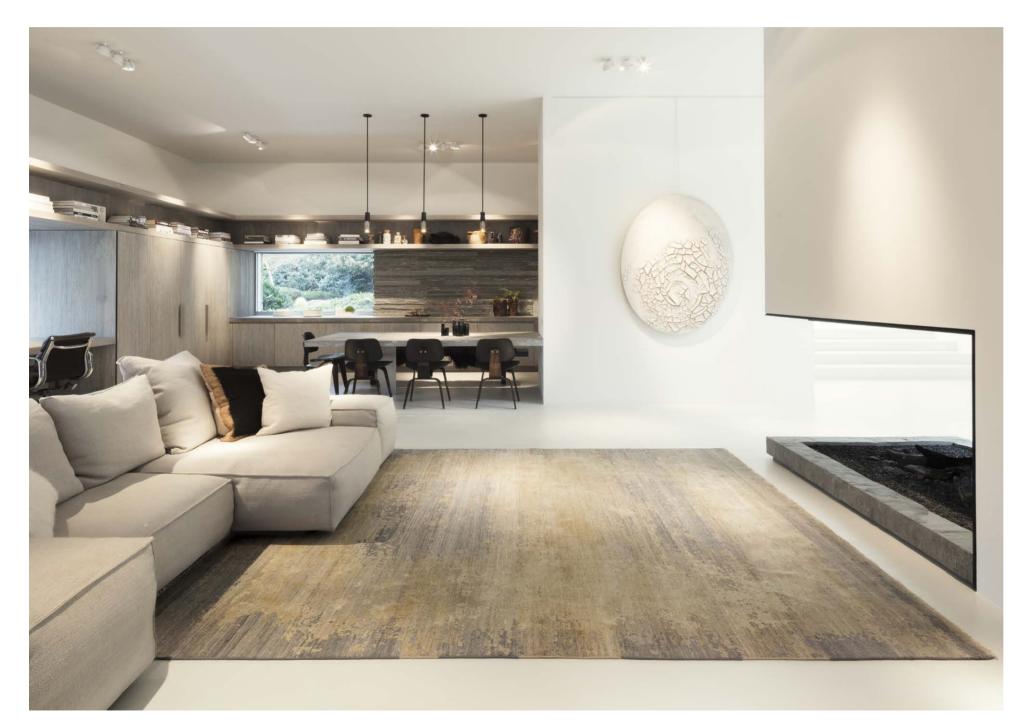

# GRUNGE

Bringing destructed wall design to the highest level of quality and detail.

FROM 1495 EUR/M<sup>2</sup>

GRUNGE - GREEN GREY SUITE

GRUNGE - SEA BLUE

GRUNGE - RED ROBIN

GRUNGE - SPANISH WHITE D2HS 42

GRUNGE - GOLD

GRUNGE - TWO SLATE

GRUNGE - NEW GREY

GRUNGE - ICE BLUE

GRUNGE