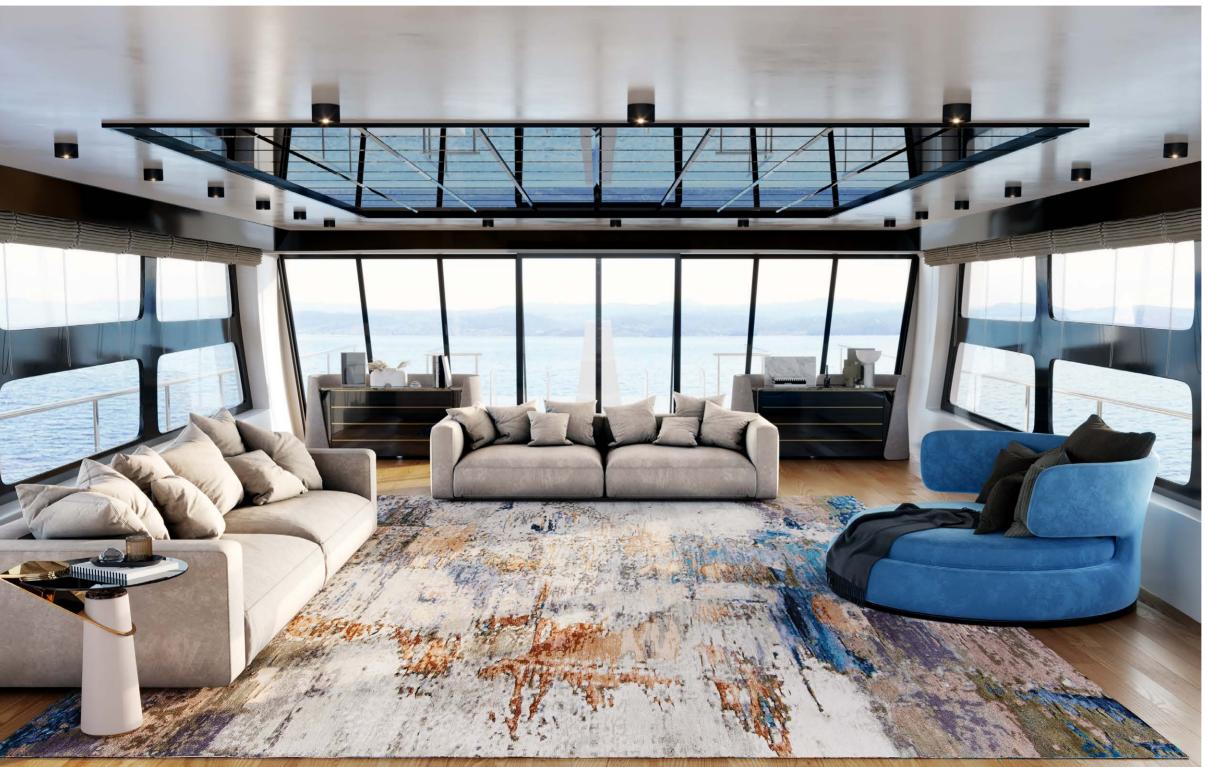

### SPACES

Abstract expressions on 3D virtual architectural spaces created this natural looking collection with vibrant colors.

FROM 1695 EUR/M<sup>2</sup>

SPACES - TT MOUNTAIN BLUE

SPACES - SHOCK 01 WTL WOOL SILK LINEN

SPACES - SHOCK 04

SPACES - R SOFT 9

SPACES - MOUNTAIN GREY GOLD CP187

SPACES - SPLASHES 05 WTL WOOL SILK LINEN

SPACES - SHOCK 03

Enticing and sparkling, modern collection for contemporary interiors.

FROM 895 EUR/M<sup>2</sup>