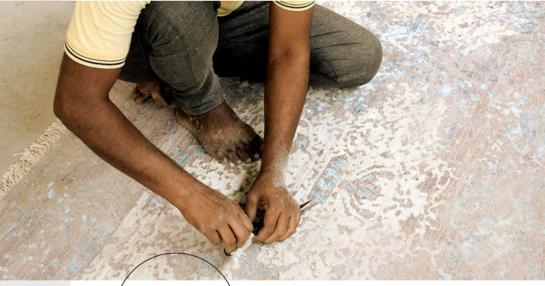

#### HANDCARVING

The last step is handcarving.

During this process the background part of the design is cut out by hand with scissors. This is done by a team of craftsmen to create a unique 3D effect, resulting in extraordinary detail. We take it to the next level and create rugs with the finest and best handcarving ever performed. The detail of our design continues in the handcarving. People with no knowledge of rugs hardly believe everything we do is done by hand. But it is. We are aiming for legendary.