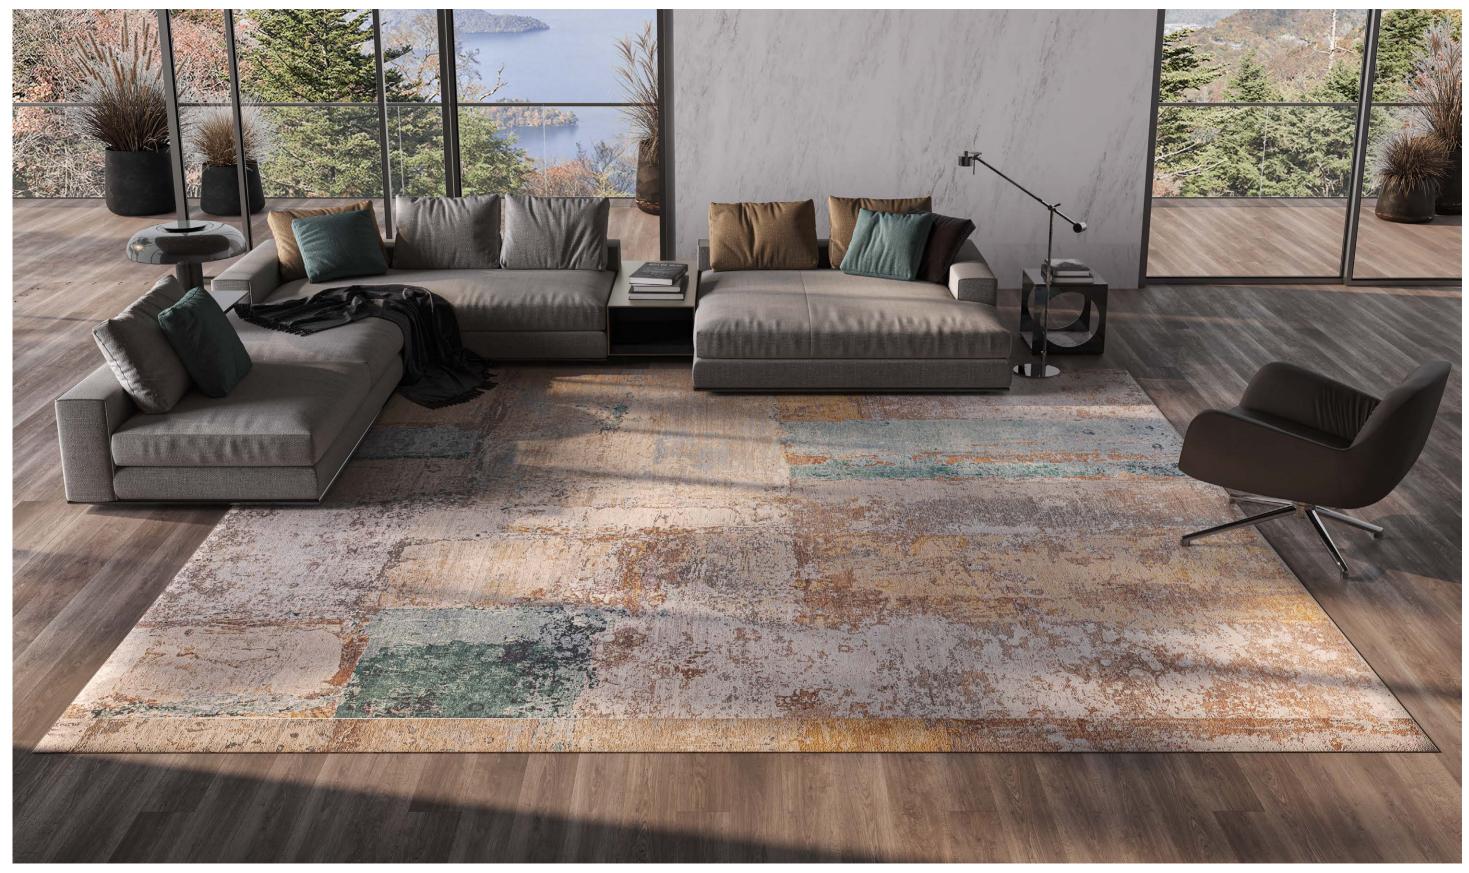

Discover 'Elegance'

Our Exquisite Hand-Knotted Rugs in Wool and Bamboo Silk, Featuring 90,000 Knots per m2 for Unmatched Quality and Elegance. Customizable in Any Size with a Remarkable Production Time of Just 4 Months.

FROM 650 EUR/M<sup>2</sup>

# ELEGANCE

ELEGANCE - BEIGE GOLD 10834

ELEGANCE - SILVER IVORY 11774

ELEGANCE - NATURAL SILVER 11947

ELEGANCE - NATURAL SILVER 1100

ELEGANCE - NATURAL SILVER 12038

ELEGANCE - SILVER SILVER 12929

ELEGANCE - NATURAL MULTI 12475

ELEGANCE - SILVER BEIGE 11962