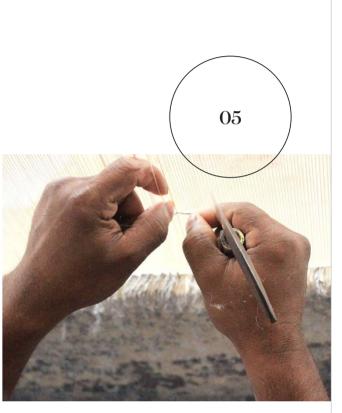

#### HAND SPINNING

03

04

After hand carding, our wool is handspun. Because the wool was already hand carded, it simplifies the process of hand spinning. The natural irregularity of the thickness in the handspun thread makes the uniqueness of each rug, as when soaked in dye, handspun yarn absorbs less where it is spun tightly and more where it is spun loosely. Without meaning to, the spinners have created yarn that, when dyed, is never uniform in color. That's what creates the beauty of our rugs. Another practical effect is the fact that there is another selection of the fiber, as only the best fiber is spun on the woolen thread when it's handspun. Also all our silk fiber is handspun.