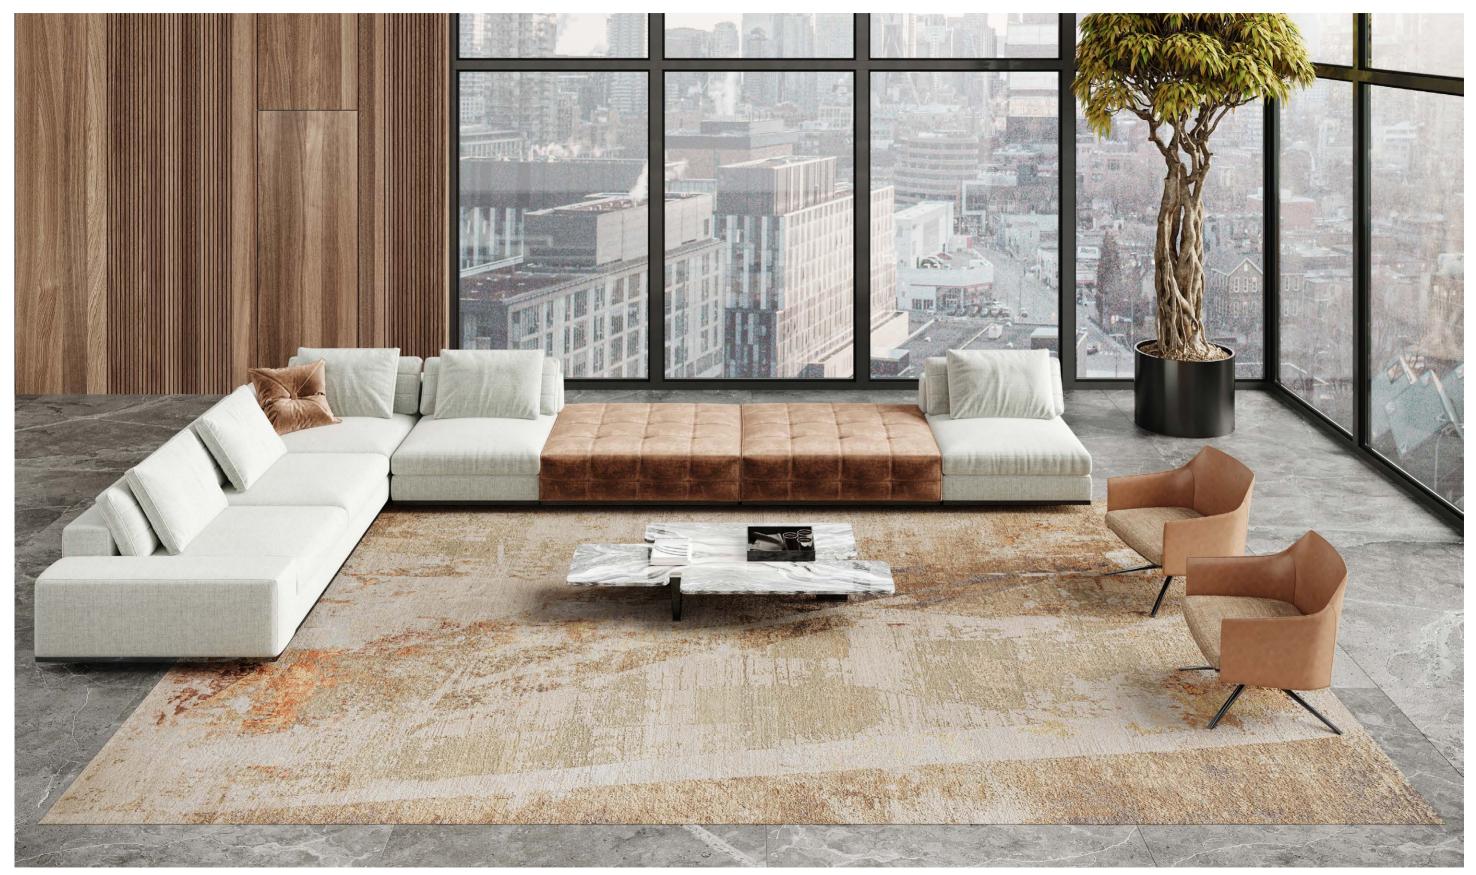

SPACES - SHOCK 04

SPACES - R SOFT 9

SPACES - MOUNTAIN GREY GOLD CP187

SPACES - SPLASHES 05 WTL WOOL SILK LINEN

SPACES - SHOCK 03

Enticing and sparkling, modern collection for contemporary interiors.

FROM 895 EUR/M<sup>2</sup>