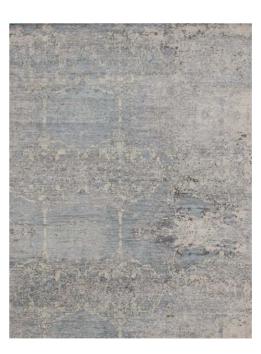

# RELINED

Modern fiber combinations in abstract inspired designs.

FROM 950 EUR/M<sup>2</sup>

RELINED - 9749-D - NATURAL GREEN

RELINED - 9863B IVORY CHARCOAL

RELINED - 9982A NATURAL

RELINED - 9982B IVORY GREY