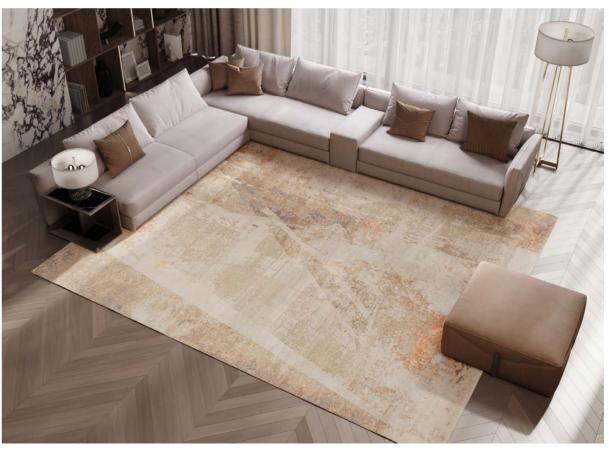

### SPACES

Abstract expressions on 3D virtual architectural spaces created this natural looking collection with vibrant colors.

FROM 1695 EUR/M<sup>2</sup>

SPACES - TT MOUNTAIN BLUE

SPACES - SHOCK 01 WTL WOOL SILK LINEN

SPACES - FLOWS02

SPACES - FUZZY FRAGMENTS

SPACES - FLOWS 04

SPACES - SKY SCRAPER WOOD VKSP

SPACES - FLOATING GOLD CP100

SPACES - SKY SCRAPER 01 ORANGE

SPACES - IMAGINATION

SPACES - SHOCK 01

SPACES - SHOCK 04

SPACES - R SOFT 9

SPACES - MOUNTAIN GREY GOLD CP187

SPACES - SPLASHES 05 WTL WOOL SILK LINEN

SPACES - SHOCK 03

Enticing and sparkling, modern collection for contemporary interiors.

FROM 895 EUR/M<sup>2</sup>