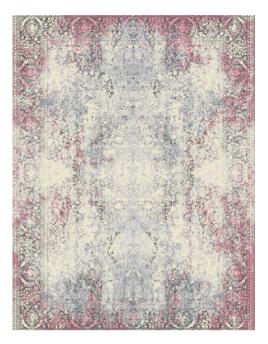

# RELINED

Modern fiber combinations in abstract inspired designs.

FROM 950 EUR/M<sup>2</sup>

RELINED - 9749-D - NATURAL GREEN

RELINED - 9863B IVORY CHARCOAL

RELINED - 9982A NATURAL

RELINED - 9982B IVORY GREY

RELINED - 9789-F NATURAL

RELINED - 9862B SILVER BLUE

RELINED - 10106-D SILVER BLUE

RELINED - 9864 A - NATURA

RELINED - 10047 C GREY

RELINED - 10102B GOLD

RELINED