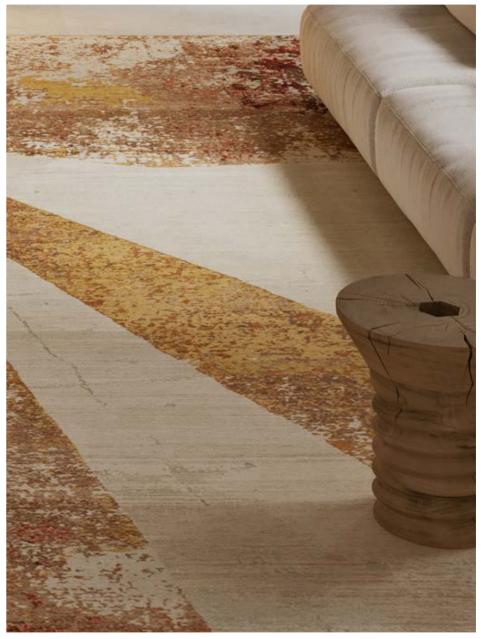

MERSIVE -- ICEBERG STRUCTURES PIN

ABSTRACTS 4 - RED

RUGS THAT WITHSTAND THE TEST OF TIME. TIMELESS DESIGN AND SUBTLE COLOR NUANCES CREATE FOR LEGENDARY MASTERPIECES.

VIVIANE - VIV9 - GREY BLUE

INDOO

0

TION

ANCIENT 2A - CHARCOAL