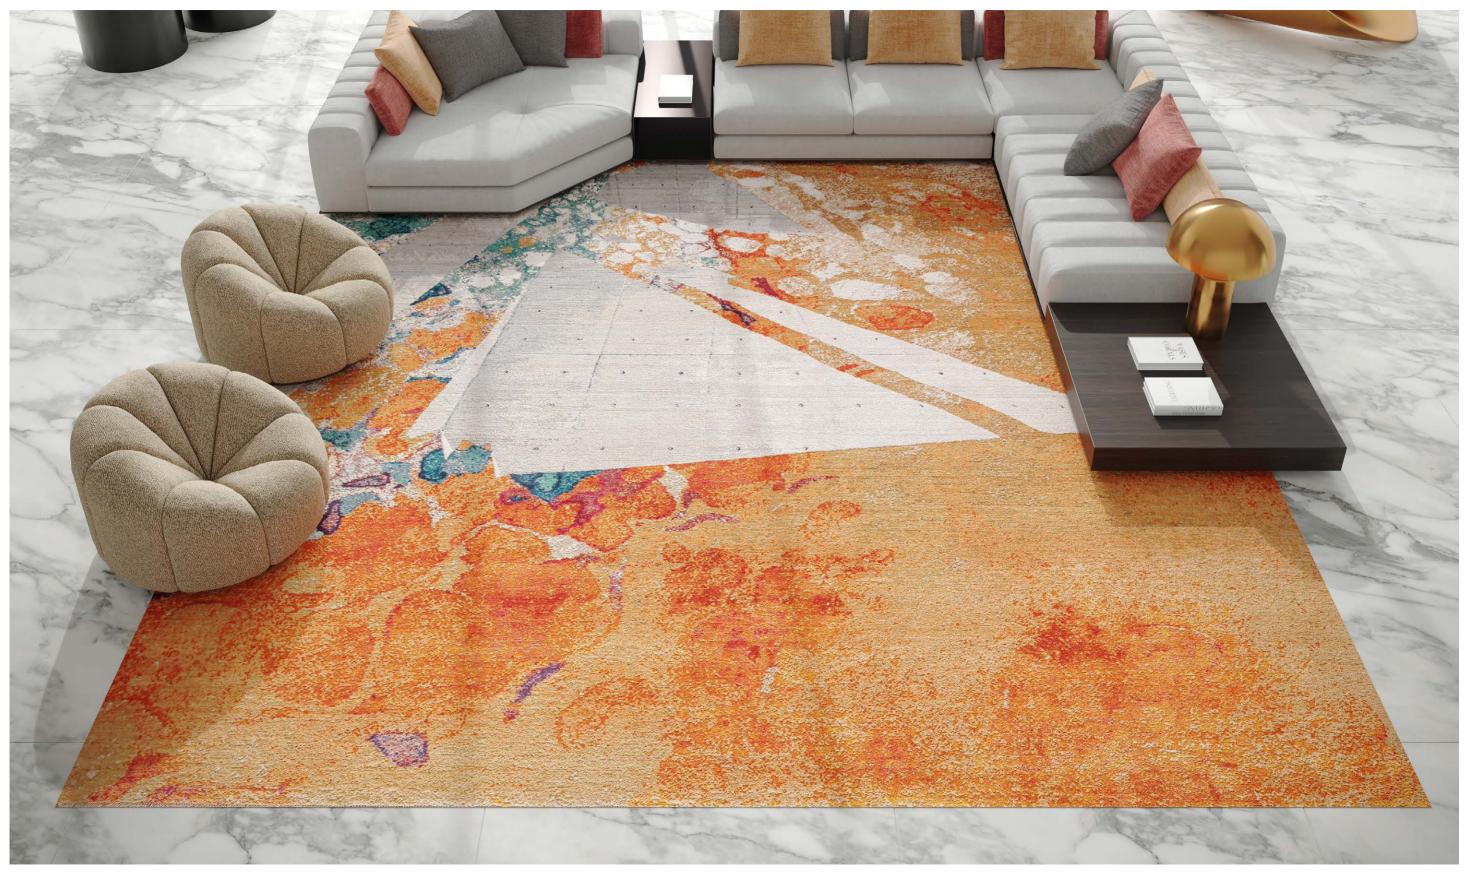

### SPACES

Abstract expressions on 3D virtual architectural spaces created this natural looking collection with vibrant colors.

FROM 1695 EUR/M<sup>2</sup>

SPACES - TT MOUNTAIN BLUE

SPACES - SHOCK 01 WTL WOOL SILK LINEN

SPACES - FLOWS02

SPACES - FUZZY FRAGMENTS

SPACES - FLOWS 04

SPACES - SKY SCRAPER WOOD VKSP

SPACES - FLOATING GOLD CP100

SPACES - SKY SCRAPER 01 ORANGE

SPACES - IMAGINATION

SPACES - SHOCK 01

SPACES - SHOCK 04

SPACES - R SOFT 9

SPACES - MOUNTAIN GREY GOLD CP187

SPACES - SPLASHES 05 WTL WOOL SILK LINEN

SPACES - SHOCK 03

Enticing and sparkling, modern collection for contemporary interiors.

FROM 895 EUR/M<sup>2</sup>