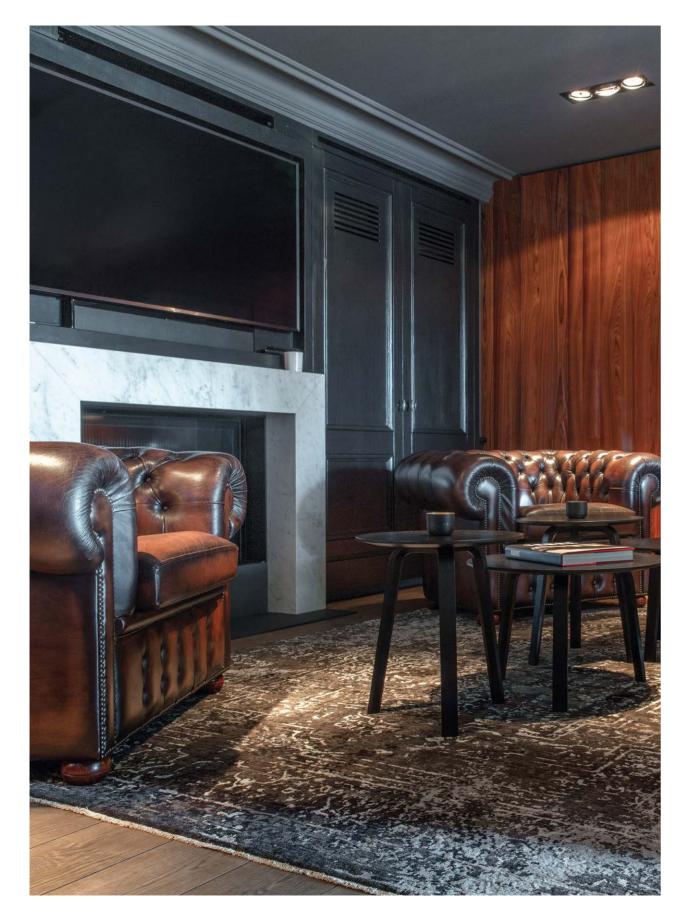

MERSIVE -- ICEBERG STRUCTURES PIN

ABSTRACTS 4 - RED

RUGS THAT WITHSTAND THE TEST OF TIME. TIMELESS DESIGN AND SUBTLE COLOR NUANCES CREATE FOR LEGENDARY MASTERPIECES.

VIVIANE - VIV9 - GREY BLUE

INDOO

0

TION

ANCIENT 2A - CHARCOAL