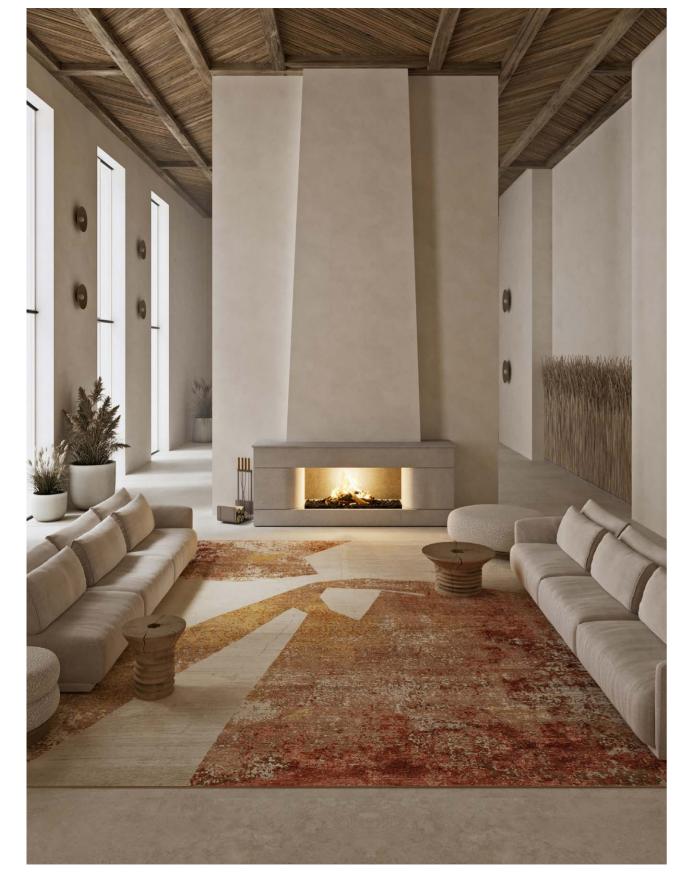

MERSIVE -- ICEBERG STRUCTURES PIN

ABSTRACTS 4 - RED

RUGS THAT WITHSTAND THE TEST OF TIME. TIMELESS DESIGN AND SUBTLE COLOR NUANCES CREATE FOR LEGENDARY MASTERPIECES.

VIVIANE - VIV9 - GREY BLUE

INDOO

0

TION

ANCIENT 2A - CHARCOAL