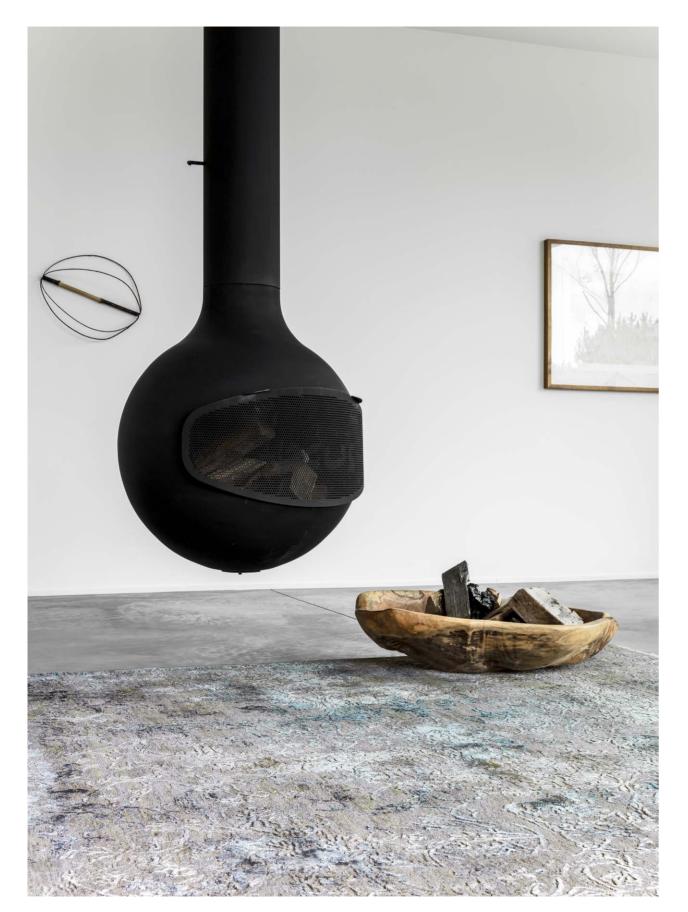

MERSIVE -- ICEBERG STRUCTURES PIN

ABSTRACTS 4 - RED

RUGS THAT WITHSTAND THE TEST OF TIME. TIMELESS DESIGN AND SUBTLE COLOR NUANCES CREATE FOR LEGENDARY MASTERPIECES.

VIVIANE - VIV9 - GREY BLUE

INDOO

0

TION

ANCIENT 2A - CHARCOAL