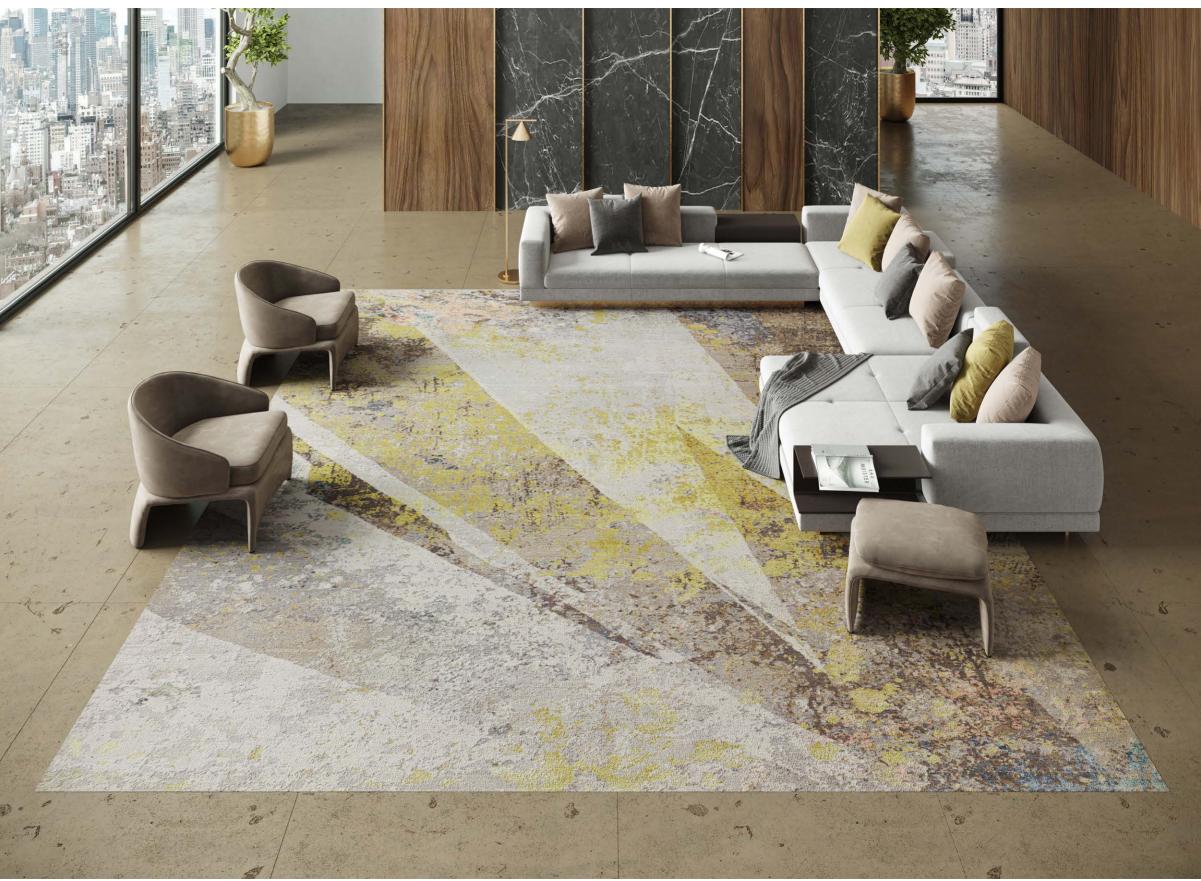

Discover 'Elegance'

Our Exquisite Hand-Knotted Rugs in Wool and Bamboo Silk, Featuring 90,000 Knots per m2 for Unmatched Quality and Elegance. Customizable in Any Size with a Remarkable Production Time of Just 4 Months.

FROM 650 EUR/M<sup>2</sup>