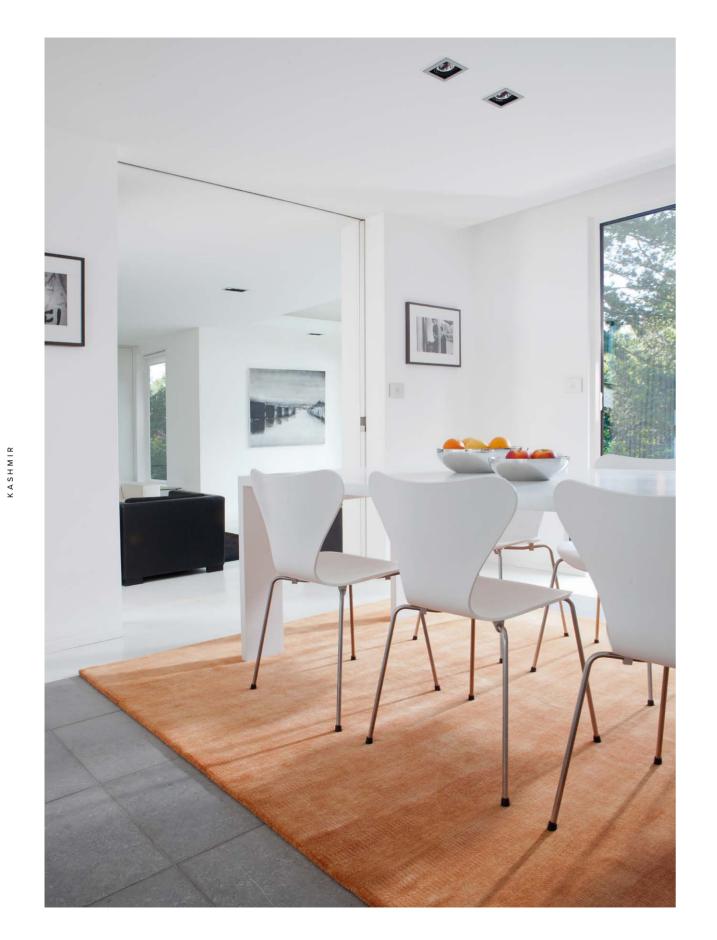

# KASHMIR

KASHMIR

KASHMIR - NATURAL

KASHMIR - ROMAN GREY

KASHMIR - ANTRACIET

KASHMIR - LIGHT BLUE

KASHMIR - MEDIUM BLUE

KASHMIR - RUST

KASHMIR - PURPLE

KASHMIR - RED

KASHMIR