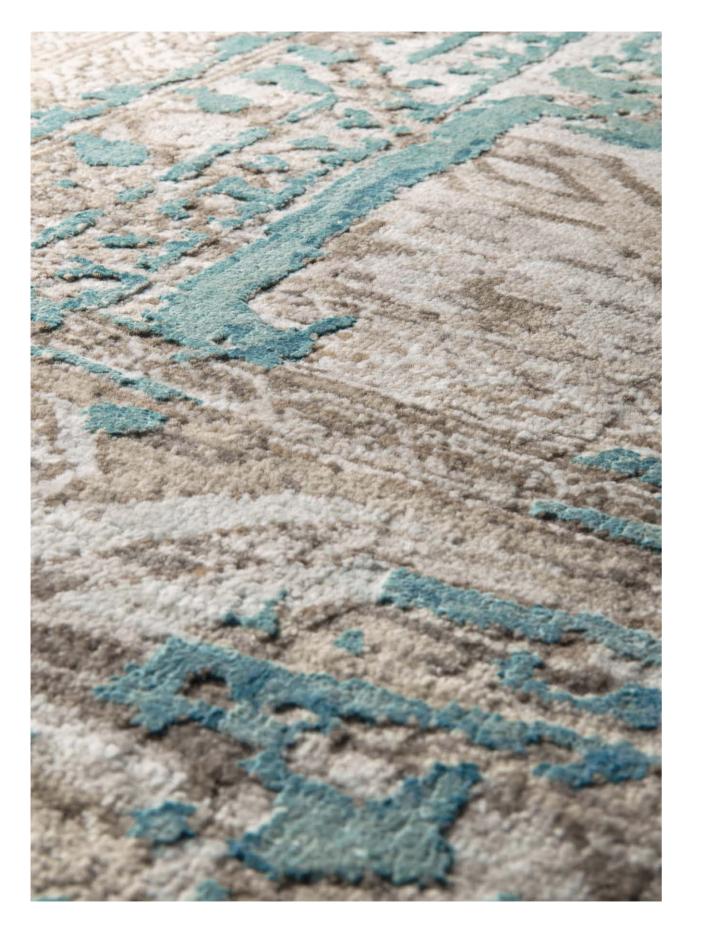

THE HAND CARDING PROCESS GIVES THE WOOL A UNIQUE, NATURAL TEXTURE THAT MACHINES SIMPLY CAN'T REPLICATE.

02

After the wool has been carefully selected, it is then hand carded. Carding is a process that disentangles, cleans and intermixes fibers to produce a continuous woolen thread with well spread variations in natural color tones. It breaks up the locks of the woolen fibres and then aligns the individual fibers to be parallel with each other. This is achieved by passing the fibers between differentially moving rectangular paddles covered with card clothing. As in many things, nothing compares to the finesse of something produced by hand.

#### HAND SPINNING

03

04

After hand carding, our wool is handspun. Because the wool was already hand carded, it simplifies the process of hand spinning. The natural irregularity of the thickness in the handspun thread makes the uniqueness of each rug, as when soaked in dye, handspun yarn absorbs less where it is spun tightly and more where it is spun loosely. Without meaning to, the spinners have created yarn that, when dyed, is never uniform in color. That's what creates the beauty of our rugs. Another practical effect is the fact that there is another selection of the fiber, as only the best fiber is spun on the woolen thread when it's handspun. Also all our silk fiber is handspun.

DYEING

After being hand-carded and hand-spun, our yarns are dyed, by attaching the skeins of yarn to a wheel. This wheel goes through a large boiler with a boiling mixture of water, dye and binding agent. Because this is done by hand, the yarn absorbs dye unevenly. This results in subtle colour differences in the yarn.