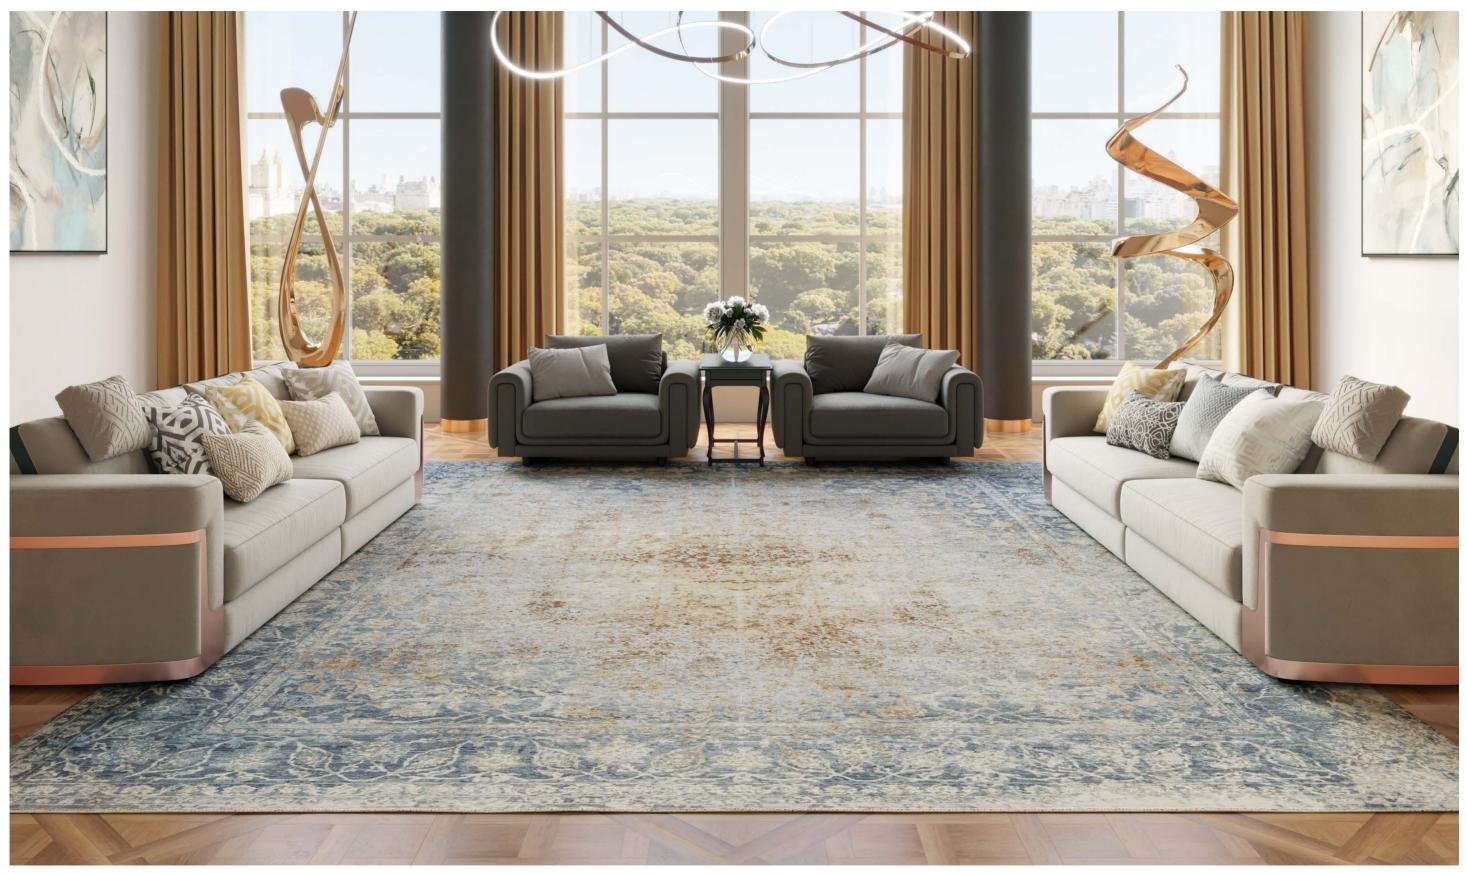

Discover 'Elegance'

Our Exquisite Hand-Knotted Rugs in Wool and Bamboo Silk, Featuring 90,000 Knots per m2 for Unmatched Quality and Elegance. Customizable in Any Size with a Remarkable Production Time of Just 4 Months.

FROM 650 EUR/M<sup>2</sup>

# ELEGANCE

ELEGANCE - BEIGE GOLD 10834

ELEGANCE - SILVER IVORY 11774

ELEGANCE - NATURAL SILVER 11947

ELEGANCE - NATURAL SILVER 1100

ELEGANCE - NATURAL SILVER 12038

ELEGANCE - SILVER SILVER 12929

ELEGANCE - NATURAL MULTI 12475