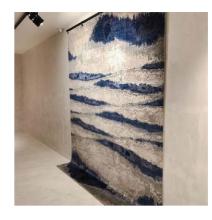

EVERY KNOT IS METICULOUSLY TIED BY HAND, REPRESENTING MONTHS OF DEDICATION AND CRAFTSMANSHIP.

TR

INDOOR COLLECTION

ELEGANCE - NATURAL SILVER 1100

SPACES - TT MOUNTAIN GREY RED

SPACES - SKY SCRAPER

RELINED COLLECTIE

MERSIVE -- ICEBERG STRUCTURES PIN

ABSTRACTS 4 - RED

RUGS THAT WITHSTAND THE TEST OF TIME. TIMELESS DESIGN AND SUBTLE COLOR NUANCES CREATE FOR LEGENDARY MASTERPIECES.

VIVIANE - VIV9 - GREY BLUE

INDOO

0

TION

ANCIENT 2A - CHARCOAL