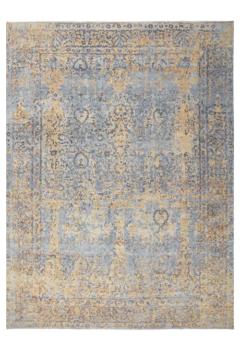

Discover 'Elegance'

Our Exquisite Hand-Knotted Rugs in Wool and Bamboo Silk, Featuring 90,000 Knots per m2 for Unmatched Quality and Elegance. Customizable in Any Size with a Remarkable Production Time of Just 4 Months.

FROM 650 EUR/M<sup>2</sup>

# ELEGANCE

ELEGANCE - BEIGE GOLD 10834

ELEGANCE - SILVER IVORY 11774

ELEGANCE - NATURAL SILVER 11947

ELEGANCE - NATURAL SILVER 1100

ELEGANCE - NATURAL SILVER 12038

ELEGANCE - SILVER SILVER 12929

ELEGANCE - NATURAL MULTI 12475