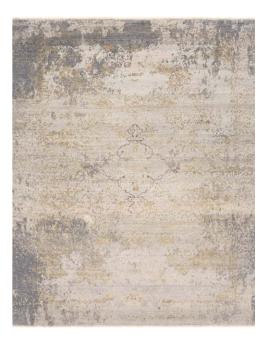

# RELINED

Modern fiber combinations in abstract inspired designs.

FROM 950 EUR/M<sup>2</sup>

RELINED - 9749-D - NATURAL GREEN

RELINED - 9863B IVORY CHARCOAL

RELINED - 9982A NATURAL

RELINED - 9982B IVORY GREY

RELINED - 9789-F NATURAL

RELINED - 9862B SILVER BLUE

RELINED - 10106-D SILVER BLUE

RELINED - 9864 A - NATURA

RELINED - 10047 C GREY

RELINED - 10102B GOLD

RELINED