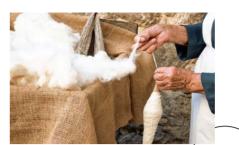

02

After the wool has been carefully selected, it is then hand carded. Carding is a process that disentangles, cleans and intermixes fibers to produce a continuous woolen thread with well spread variations in natural color tones. It breaks up the locks of the woolen fibres and then aligns the individual fibers to be parallel with each other. This is achieved by passing the fibers between differentially moving rectangular paddles covered with card clothing. As in many things, nothing compares to the finesse of something produced by hand.

#### HAND SPINNING

03

04

After hand carding, our wool is handspun. Because the wool was already hand carded, it simplifies the process of hand spinning. The natural irregularity of the thickness in the handspun thread makes the uniqueness of each rug, as when soaked in dye, handspun yarn absorbs less where it is spun tightly and more where it is spun loosely. Without meaning to, the spinners have created yarn that, when dyed, is never uniform in color. That's what creates the beauty of our rugs. Another practical effect is the fact that there is another selection of the fiber, as only the best fiber is spun on the woolen thread when it's handspun. Also all our silk fiber is handspun.