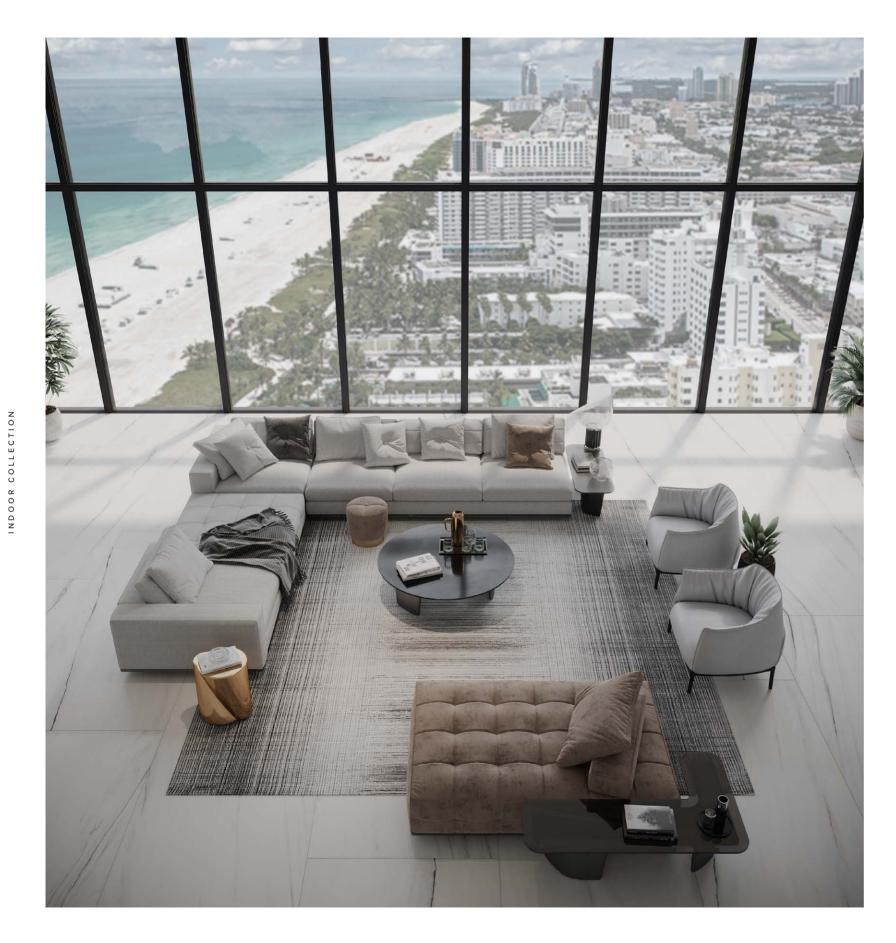

### SPACES

Abstract expressions on 3D virtual architectural spaces created this natural looking collection with vibrant colors.

FROM 1695 EUR/M<sup>2</sup>

SPACES - TT MOUNTAIN BLUE

SPACES - SHOCK 01 WTL WOOL SILK LINEN

SPACES - FLOWS02

SPACES - FUZZY FRAGMENTS

SPACES - FLOWS 04

SPACES - SKY SCRAPER WOOD VKSP

SPACES - FLOATING GOLD CP100

SPACES - SKY SCRAPER 01 ORANGE

SPACES - IMAGINATION

SPACES - SHOCK 01

SPACES - SHOCK 04

SPACES - R SOFT 9

SPACES - MOUNTAIN GREY GOLD CP187

SPACES - SPLASHES 05 WTL WOOL SILK LINEN

SPACES - SHOCK 03

Enticing and sparkling, modern collection for contemporary interiors.

FROM 895 EUR/M<sup>2</sup>