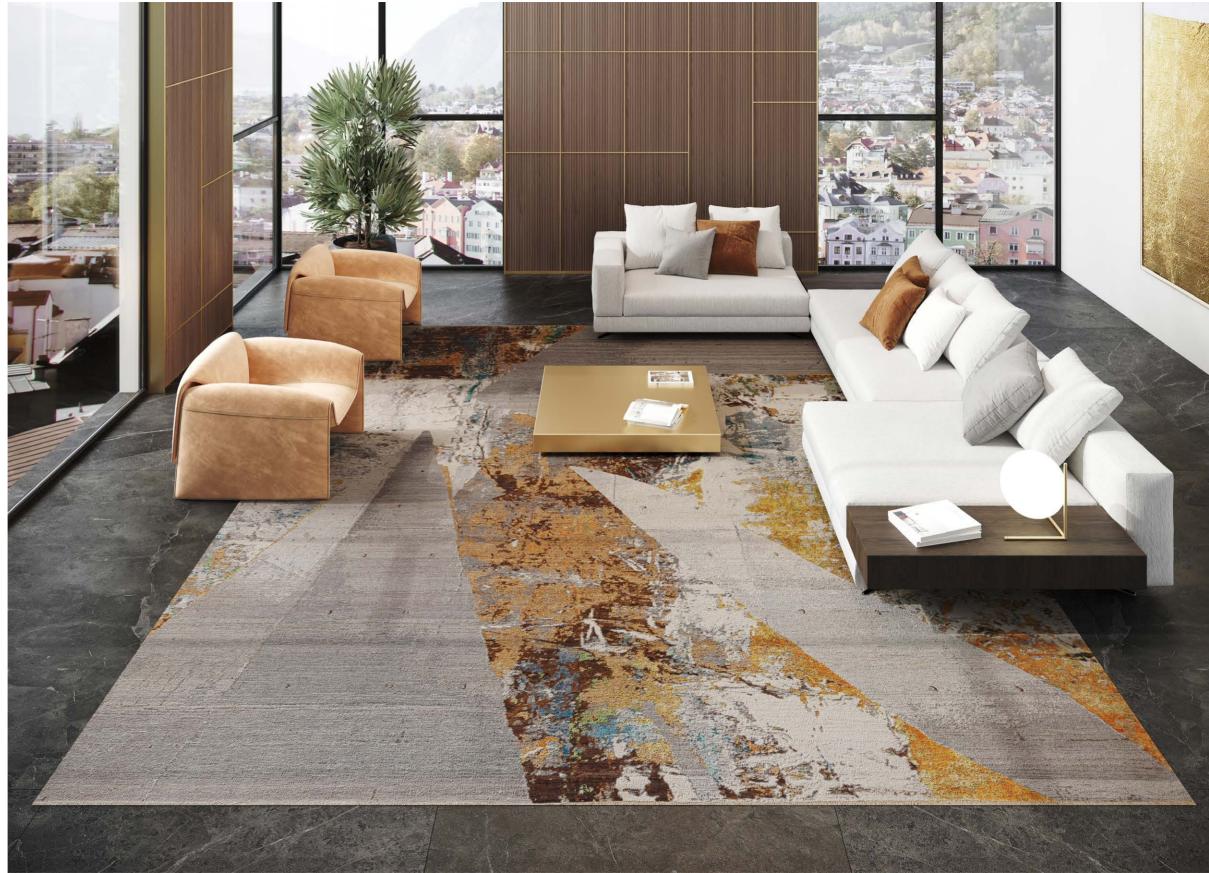

### SPACES

Abstract expressions on 3D virtual architectural spaces created this natural looking collection with vibrant colors.

FROM 1695 EUR/M<sup>2</sup>

SPACES - TT MOUNTAIN BLUE

SPACES - SHOCK 01 WTL WOOL SILK LINEN

SPACES - FLOWS02

SPACES - FUZZY FRAGMENTS

SPACES - FLOWS 04

SPACES - SKY SCRAPER WOOD VKSP

SPACES - FLOATING GOLD CP100

SPACES - SKY SCRAPER 01 ORANGE

SPACES - IMAGINATION

SPACES - SHOCK 01

SPACES - SHOCK 04

SPACES - R SOFT 9

SPACES - MOUNTAIN GREY GOLD CP187

SPACES - SPLASHES 05 WTL WOOL SILK LINEN

SPACES - SHOCK 03

Enticing and sparkling, modern collection for contemporary interiors.

FROM 895 EUR/M<sup>2</sup>