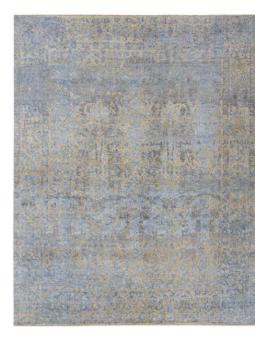

# RELINED

Modern fiber combinations in abstract inspired designs.

FROM 950 EUR/M<sup>2</sup>

RELINED - 9749-D - NATURAL GREEN

RELINED - 9863B IVORY CHARCOAL

RELINED - 9982A NATURAL

RELINED - 9982B IVORY GREY

RELINED - 9789-F NATURAL

RELINED - 9862B SILVER BLUE

RELINED - 10106-D SILVER BLUE

RELINED - 9864 A - NATURA

RELINED - 10047 C GREY

RELINED - 10102B GOLD

RELINED