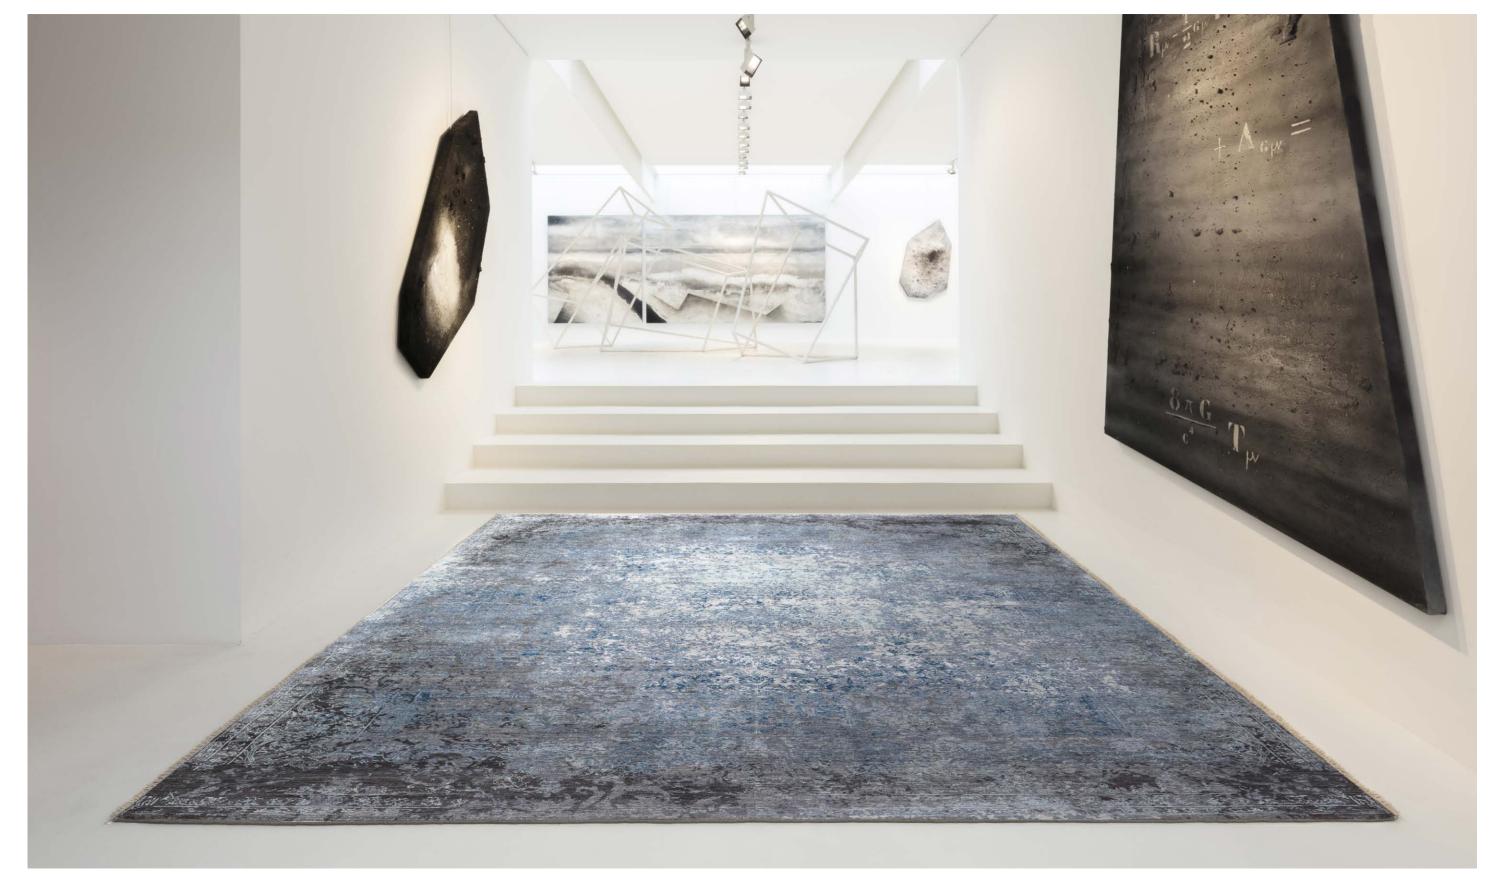

MERSIVE -- ICEBERG STRUCTURES PIN

ABSTRACTS 4 - RED

RUGS THAT WITHSTAND THE TEST OF TIME. TIMELESS DESIGN AND SUBTLE COLOR NUANCES CREATE FOR LEGENDARY MASTERPIECES.

VIVIANE - VIV9 - GREY BLUE

INDOO

0

TION

ANCIENT 2A - CHARCOAL