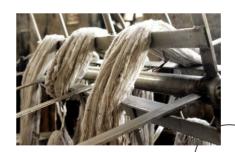

THE HAND CARDING PROCESS GIVES THE WOOL A UNIQUE, NATURAL TEXTURE THAT MACHINES SIMPLY CAN'T REPLICATE.

02

After the wool has been carefully selected, it is then hand carded. Carding is a process that disentangles, cleans and intermixes fibers to produce a continuous woolen thread with well spread variations in natural color tones. It breaks up the locks of the woolen fibres and then aligns the individual fibers to be parallel with each other. This is achieved by passing the fibers between differentially moving rectangular paddles covered with card clothing. As in many things, nothing compares to the finesse of something produced by hand.