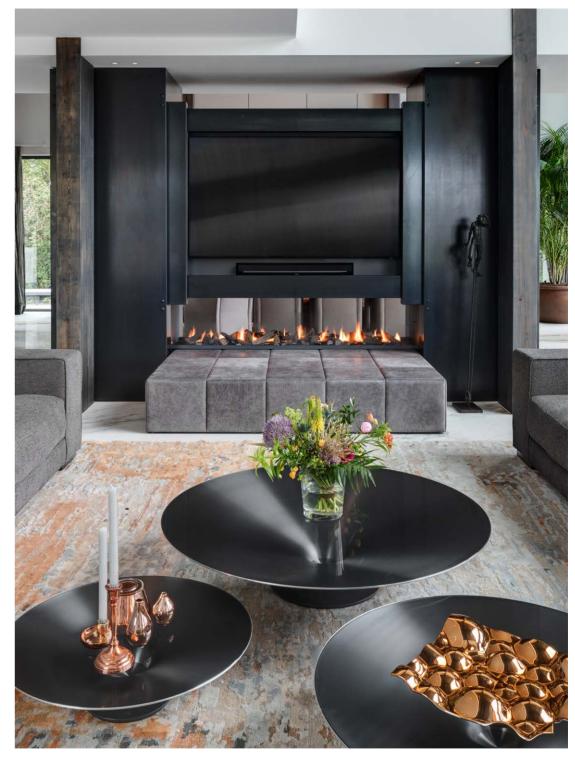

MERSIVE -- ICEBERG STRUCTURES PIN

ABSTRACTS 4 - RED

RUGS THAT WITHSTAND THE TEST OF TIME. TIMELESS DESIGN AND SUBTLE COLOR NUANCES CREATE FOR LEGENDARY MASTERPIECES.

VIVIANE - VIV9 - GREY BLUE

INDOO

0

TION

ANCIENT 2A - CHARCOAL