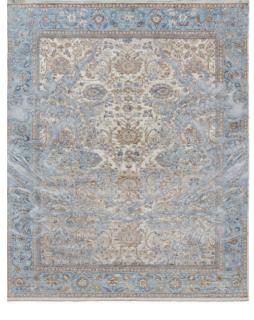

# KASHMIR

KASHMIR

KASHMIR - NATURAL

KASHMIR - ROMAN GREY

KASHMIR - ANTRACIET

KASHMIR - LIGHT BLUE

KASHMIR - MEDIUM BLUE

KASHMIR - RUST

KASHMIR - PURPLE

KASHMIR - RED

KASHMIR