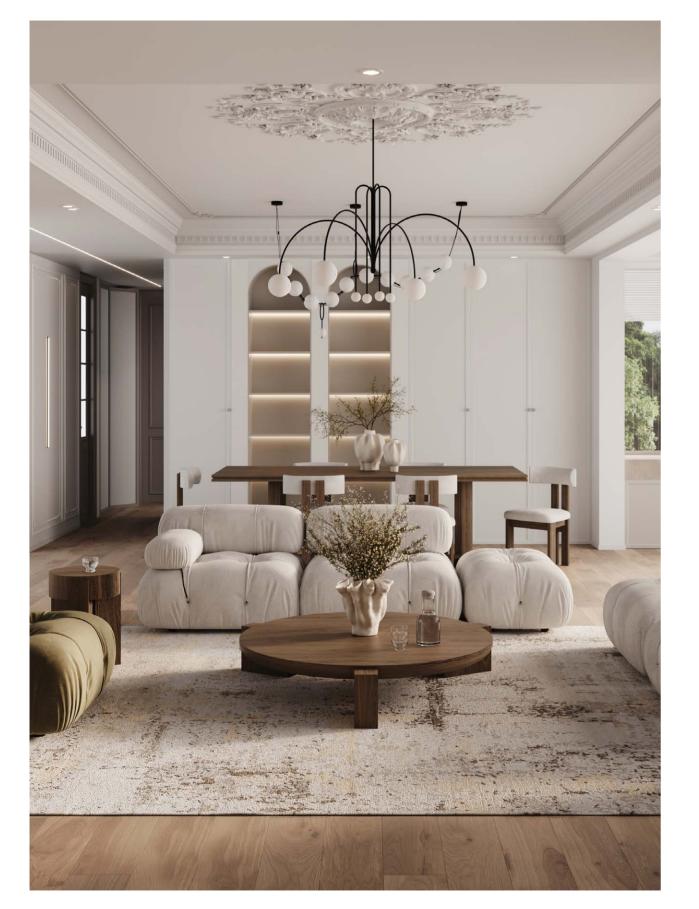

Discover 'Elegance'

Our Exquisite Hand-Knotted Rugs in Wool and Bamboo Silk, Featuring 90,000 Knots per m2 for Unmatched Quality and Elegance. Customizable in Any Size with a Remarkable Production Time of Just 4 Months.

# ELEGANCE

ELEGANCE - BEIGE GOLD 10834

ELEGANCE - SILVER IVORY 11774

ELEGANCE - NATURAL SILVER 11947

ELEGANCE - NATURAL SILVER 1100

ELEGANCE - NATURAL SILVER 12038

ELEGANCE - SILVER SILVER 12929

ELEGANCE - NATURAL MULTI 12475