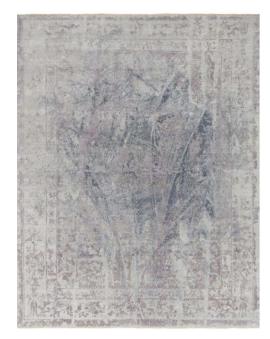

MERSIVE -- ICEBERG STRUCTURES PIN

ABSTRACTS 4 - RED

RUGS THAT WITHSTAND THE TEST OF TIME. TIMELESS DESIGN AND SUBTLE COLOR NUANCES CREATE FOR LEGENDARY MASTERPIECES.

VIVIANE - VIV9 - GREY BLUE

INDOO

0

TION

ANCIENT 2A - CHARCOAL