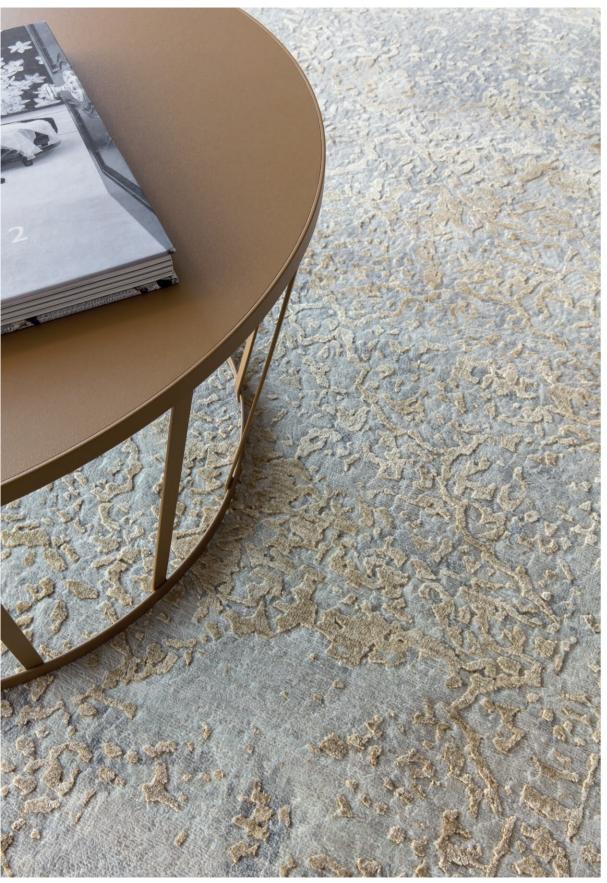

THE HAND CARDING PROCESS GIVES THE WOOL A UNIQUE, NATURAL TEXTURE THAT MACHINES SIMPLY CAN'T REPLICATE.

02

After the wool has been carefully selected, it is then hand carded. Carding is a process that disentangles, cleans and intermixes fibers to produce a continuous woolen thread with well spread variations in natural color tones. It breaks up the locks of the woolen fibres and then aligns the individual fibers to be parallel with each other. This is achieved by passing the fibers between differentially moving rectangular paddles covered with card clothing. As in many things, nothing compares to the finesse of something produced by hand.

#### HAND SPINNING

03

04

After hand carding, our wool is handspun. Because the wool was already hand carded, it simplifies the process of hand spinning. The natural irregularity of the thickness in the handspun thread makes the uniqueness of each rug, as when soaked in dye, handspun yarn absorbs less where it is spun tightly and more where it is spun loosely. Without meaning to, the spinners have created yarn that, when dyed, is never uniform in color. That's what creates the beauty of our rugs. Another practical effect is the fact that there is another selection of the fiber, as only the best fiber is spun on the woolen thread when it's handspun. Also all our silk fiber is handspun.